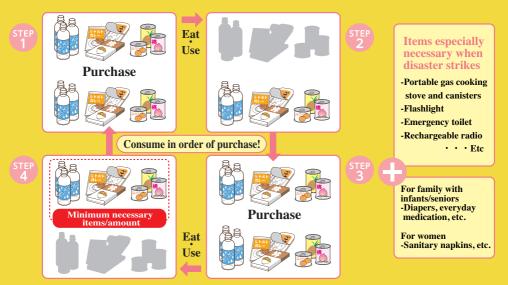

Daily stockpiling does not require special preparation. By buying a little extra food and essentials that you normally consume, you can create a stockpile of supplies that can also be used when a disaster occurs.

## **Key Items**

(Example of a family consisting of father, mother, infant, and elderly woman living in a single-family detached house)

| Category                    | Daily use<br>(permanent stock)        | Amount                    |
|-----------------------------|---------------------------------------|---------------------------|
| Food<br>and<br>drink        | Water                                 | 3 L per person<br>per day |
|                             | Pre-washed rice                       | 4 kg                      |
|                             | Pre-packaged cooked rice              | 27 packages               |
|                             | Dry noodles, instant noodles          | 3 packages                |
|                             | Canned foods (fish, vegetables, etc.) | 9 cans                    |
|                             | Canned fruit                          | 3 cans                    |
|                             | Meal pouches (retort meals)           | 9 packages                |
|                             |                                       | 9 packages                |
|                             | Drinks (500 mL)                       | 9 bottles                 |
|                             | Cheese, protein bars, etc.            | 3 packs                   |
|                             | Sweets, snacks                        | 3 packs                   |
|                             | Nutritional supplement foods          | 9 packages                |
|                             | Powdered healthy drinks               | 9 packets                 |
| Daily<br>living<br>supplies | ☑ Plastic bags                        | 1 box                     |
|                             |                                       | 1 roll                    |
|                             | Aluminum foil                         | 1 roll                    |
|                             | ☑ Tissue paper                        | 4 boxes                   |
|                             | ☑ Toilet paper                        | 4 rolls                   |
|                             | Lighter rod                           | 1                         |
|                             | ☑ Cloth packing tape                  | 2 rolls                   |
|                             | Work gloves                           | 9 pairs                   |
|                             | Plastic gloves                        | 1 box                     |
| Health<br>supplies          | First aid kit                         | 1                         |
|                             | Face masks                            | 9                         |
|                             | Household medicines                   | 1 box                     |
|                             | Disinfecting wet wipes                | 120                       |
|                             | Disposable contact lenses (1 person)  | Amount for 1 month        |
|                             | Alcohol disinfecting spray            | 2 bottles                 |
|                             | Toothbrushing wipes                   | Around 90                 |

| oman living in a single-family detached house)                                         |                             |                    |  |
|----------------------------------------------------------------------------------------|-----------------------------|--------------------|--|
| Category                                                                               | Daily use (permanent stock) | Amount             |  |
| Women                                                                                  | Feminine hygiene products   | Set of 30          |  |
|                                                                                        | Basic cosmetics             | Suitable amount    |  |
| Infant                                                                                 | Stick-type powdered milk    | 18 servings        |  |
|                                                                                        | Liquid milk                 | 18 servings        |  |
|                                                                                        | Non-allergenic baby food    | 9 servings         |  |
|                                                                                        | Baby wipes                  | 3 packs            |  |
|                                                                                        |                             | 30                 |  |
|                                                                                        | Disposable feeding bottles  | 18                 |  |
|                                                                                        | Rice porridge               | 9 servings         |  |
| Elderly<br>person                                                                      | Batteries for               | Suitable           |  |
|                                                                                        | hearing aid                 | quantity           |  |
|                                                                                        | Denture cleanser            | 12 tablets         |  |
| Items to prepare in case of<br>disaster (Check periodically<br>that they can be used.) |                             | Quantity           |  |
| ☐ Gas cartridge stoves                                                                 |                             | 2                  |  |
| Gas cartridges                                                                         |                             | 8                  |  |
| Portable toilet devices                                                                |                             | Enough for 45 uses |  |
| ☑ Flashlights                                                                          |                             | 2                  |  |
| ☐ LED lantern                                                                          |                             | At least 3         |  |
| ☑ Wearable head light                                                                  |                             | 4                  |  |
| ☑ Dry-cell batteries                                                                   |                             | Suitable quantity  |  |
| Hand-cranked rechargeable radio                                                        |                             | 1                  |  |
| Mobile phone chargers                                                                  |                             | Suitable quantity  |  |
|                                                                                        |                             | 1                  |  |